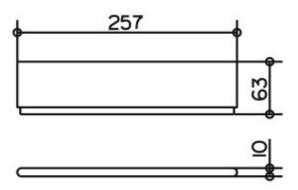

## **SPECIFICATION SHEET - bathroom accessories**

| BRAND:                         | KEUCO                                    | Product Photo: |
|--------------------------------|------------------------------------------|----------------|
| ORIGIN:                        | Germany                                  |                |
| SERIES:                        | ED400                                    |                |
| PRODUCT<br>DESCRIPTION:        | Shower shelf with integrated glass wiper |                |
| MODEL No.                      | 11559 170000                             |                |
| FINISH/COLOUR:                 | Silver Anodized                          |                |
| DIMENSIONS:                    | 257mm x 63mm x 10mm                      |                |
| OPTIONAL<br>MATCHING<br>PARTS: |                                          |                |